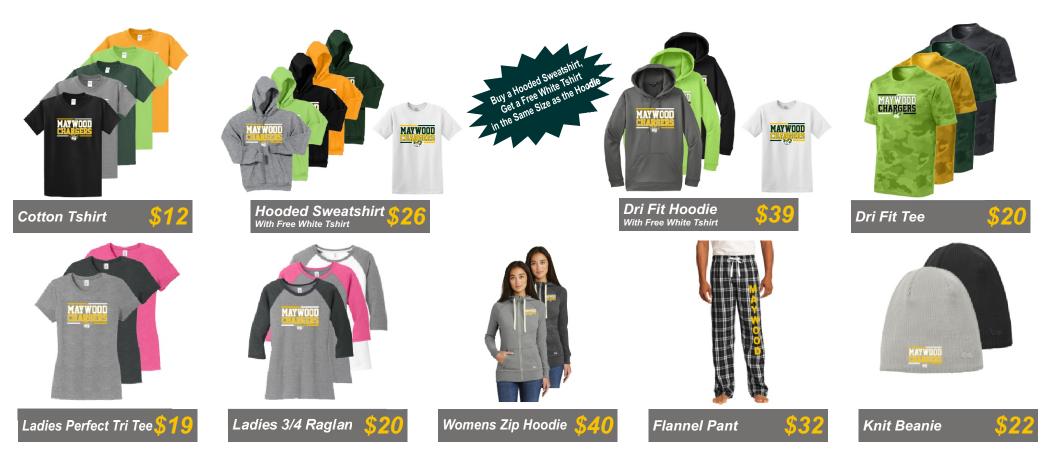

## **ORDER ONLINE AT https://maywoodmiddleschool.itemorder.com**

Store will close on October 5th with items being delivered at the end of the month

Sizes available: Generic, Youth and Women's. Color selections vary by fit.

Please check Spirit Wear order website for specific color and sizing availability for each item.

Please contact the Maywood Spirit Wear Chair

Names Printed on Back of Some Items for an Extra Charge. See Website for Details.

## SALES TAX ADDED AT CHECKOUT ADD \$3 FOR XXL OR 3XL SIZES

with questions at spiritwear1@maywoodptsa.org ALL SALES FINAL (If In Doubt Please Ask - sizing runs differently on all shirts)